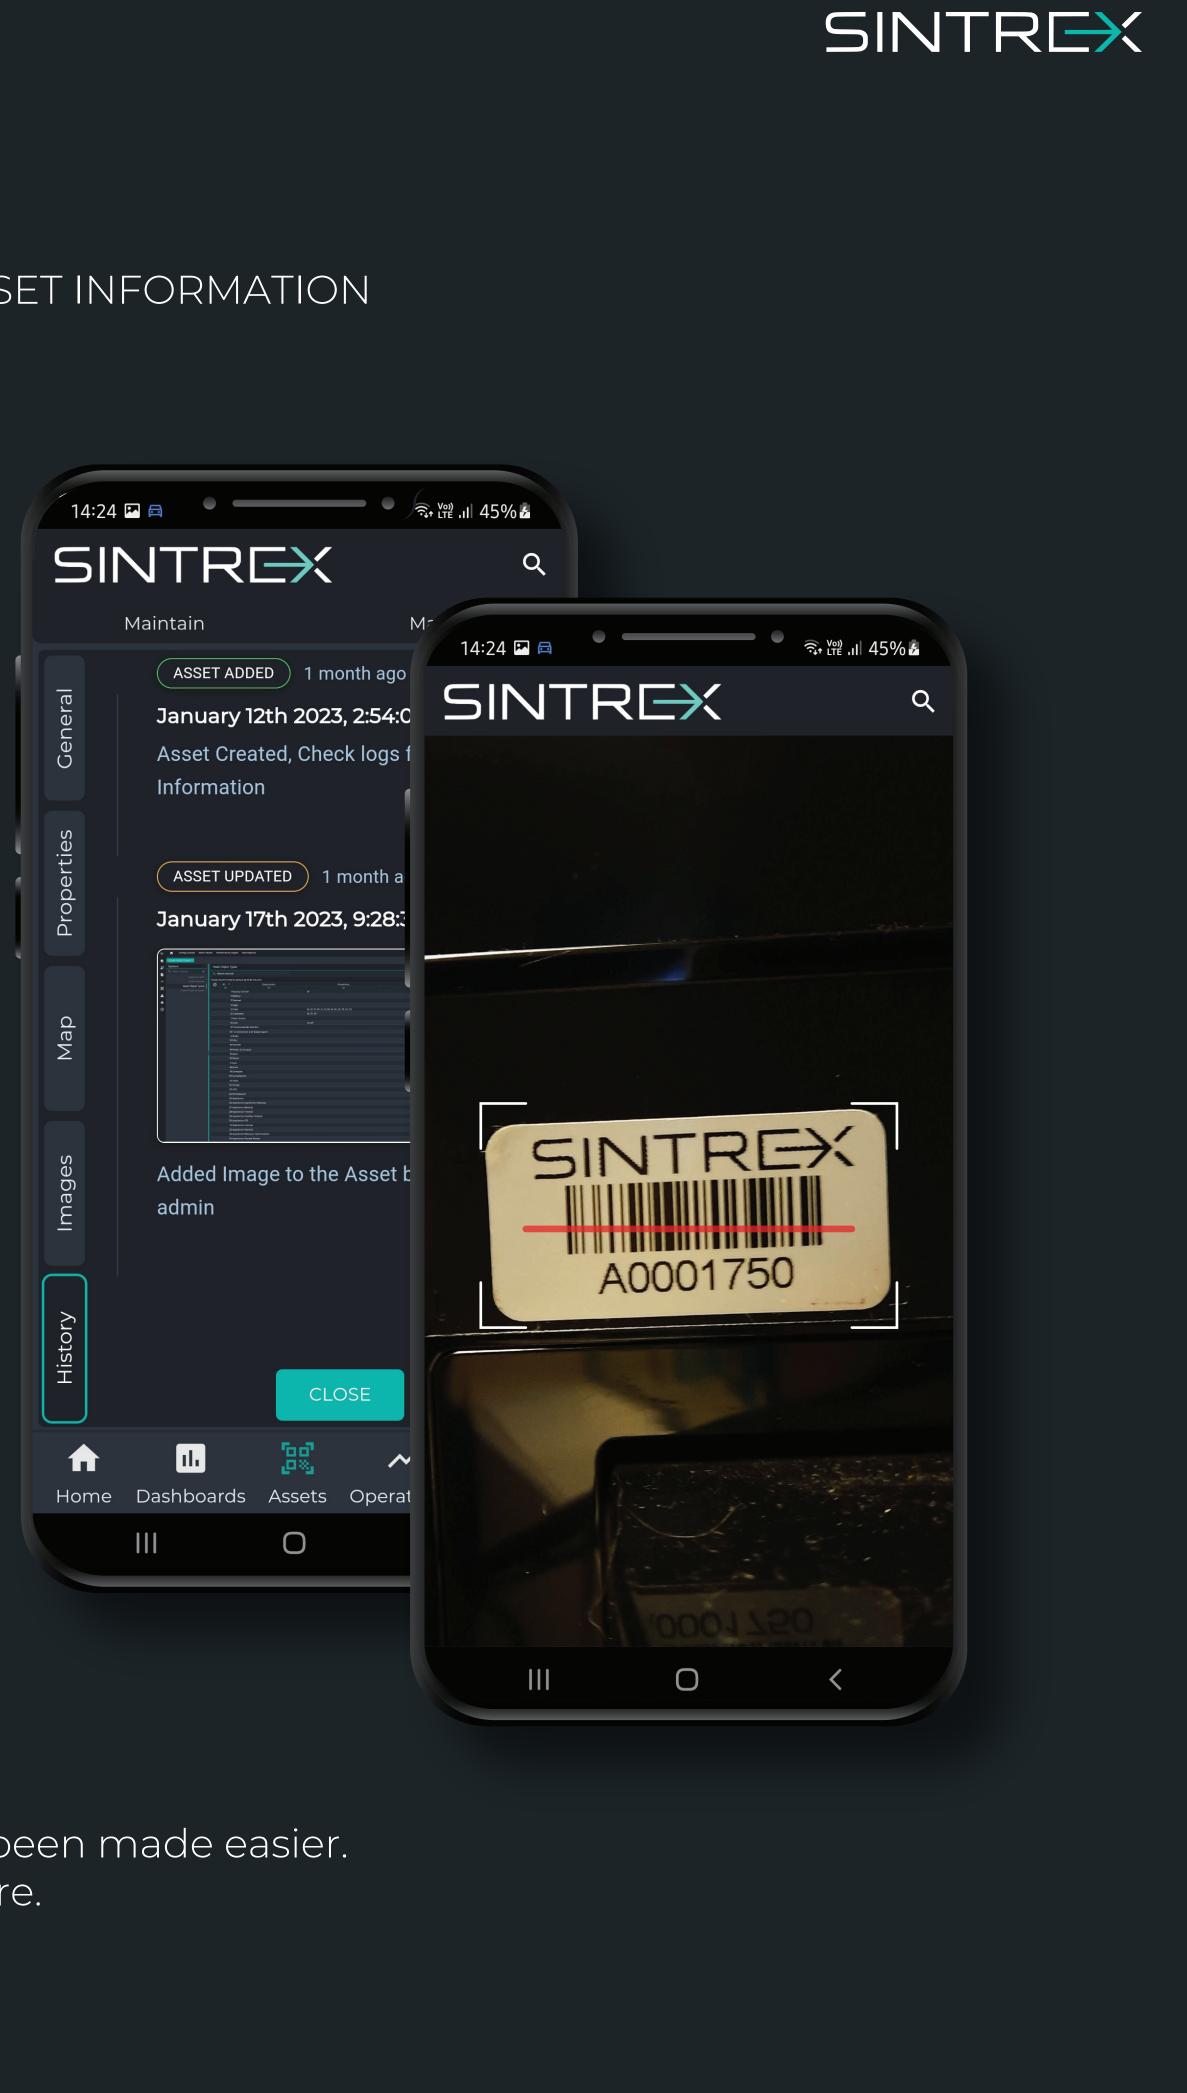

## Maintain Status -"Active", "Spare", etc.

TURES <

> Geographical location tracking

Comprehensive timeline-based asset inventory logs

> Additionally, thanks to the mobile app, the process of asset-onboarding and-tracking has been made easier. This is because the app allows users to take photos, scan barcodes and more.